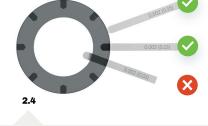

### 2. Check the chocking area

- 2.1 Check the GAP height, this should be within the adjustment range of the selected RotaChock®
- 2.2 Check the bolt size, this should be within the range of the selected RotaChock®
- 2.3 Check if the RotaChock® does not rock or wobble on the foundation;
- 2.4 Check if the RotaChock® passes the feeler gauge test;
- 2.5 Check the contact area. The bottom of the RotaChock® should be supported entirely by the foundation. The thread diameter should be fully underneath the machine foot.