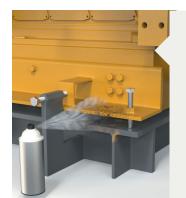

### Clean the chocking area

Clean all surfaces of the machine feet and foundation that will be in contact with the RotaChock®

If painted: check if there is only a light coat of primer (no more than 0,05mm or 0,002").