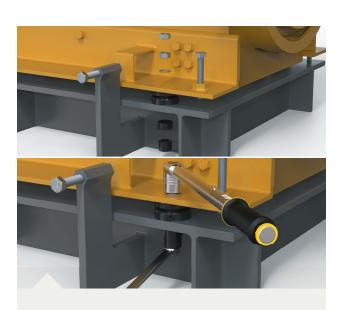

# Fill the GAP and release the jacking bolts

Place the RotaChock® concentric with the bolt hole. Fit the RotaChock® BasicLine by rotating it counterclockwise and fill the GAP.

Once all RotaChock® have been installed, release the vertical jacking bolts.