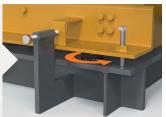

# Fill the GAP and release the jacking bolts

Place the RotaChock® concentric with the bolt hole. Fit the RotaChock® BasicLine by rotating it counterclockwise and fill the GAP.

Once all RotaChock® have been installed, release the vertical jacking bolts.