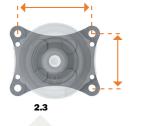

#### 2. Check the chocking area

- 2.1 Check the GAP height, this should be within the adjustment range of the selected RotaChock® Mounting Plate
- 2.2 Check the bolt size, this should be within the range of the selected RotaChock® Mounting Plate
- 2.3 Check if your RotaChock® Mounting Plate matches the resilient mount's bolt pattern.
- 2.4 Check if the RotaChock® Top Ring does not rock or wobble on the foundation
- 2.5 Check if the RotaChock® Top Ring passes the feeler gauge test