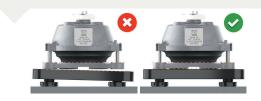

#### 2. Check the chocking area

- 2.1 Check the GAP height, this should be within the adjustment range of the selected RotaChock® Mounting Plate
- 2.2 Check the bolt size, this should be within the range of the selected RotaChock® Mounting Plate
- 2.3 Check if your RotaChock® Mounting Plate matches the resilient mount's bolt pattern.
- 2.4 Check if the RotaChock® Top Ring does not rock or wobble on the foundation
- 2.5 Check if the RotaChock® Top Ring passes the feeler gauge test