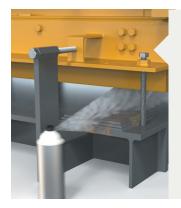

#### Clean the chocking area 1.

Clean all surfaces of the machine feet and foundation that will be in contact with the RotaChock®.

If painted: check if there is only a light coat of primer (no more than 0,05mm or 0.002").

#### 2. Check the chocking area

- 2.1 Check the GAP height, this should be within the adjustment range of the selected RotaChock® Mounting Plate
- 2.2 Check the bolt size, this should be within the range of the selected RotaChock® Mounting Plate
- 2.3 Check if your RotaChock® Mounting Plate matches the resilient mount's bolt pattern.
- 2.4 Check if the RotaChock® Top Ring does not rock or wobble on the foundation
- 2.5 Check if the RotaChock® Top Ring passes the feeler gauge test