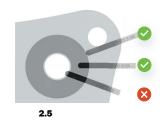

#### 2. Check the chocking area

- 2.1 Check the GAP height, this should be within the adjustment range of the selected RotaChock® Mounting Plate
- 2.2 Check the bolt size, this should be within the range of the selected RotaChock® Mounting Plate
- 2.3 Check if your RotaChock® Mounting Plate matches the resilient mount's bolt pattern.
- 2.4 Check if the RotaChock® Top Ring does not rock or wobble on the foundation
- 2.5 Check if the RotaChock® Top Ring passes the feeler gauge test