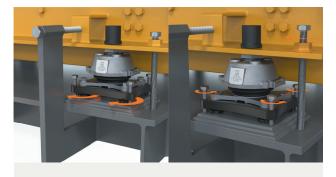

## Fill the GAP and release the jacking bolts

Place the RotaChock® concentric with the bolt hole. Fit the RotaChock® by rotating it clockwise and fill the GAP.

Once all RotaChock® have been installed, release the vertical jacking bolts.

After these steps, there should be no GAP between the RotaChock® Mounting Plate and bottom plate of the resilient mount: