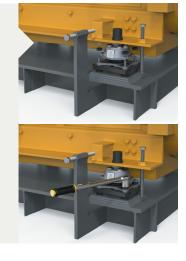

4.

Alignment

Accomplish alignment per machine target requirements for cold alignment, thermal growth and crankshaft deflections using jacking bolts.

Align the unit 0,05mm or 0,002" above target.

## Fill the GAP and release the jacking bolts

Place the RotaChock® concentric with the bolt hole. Fit the RotaChock® by rotating it clockwise and fill the GAP.

Once all RotaChock® have been installed, release the vertical jacking bolts.