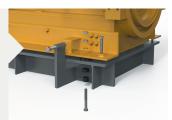

#### 4. Fill the GAP and release the jacking bolts

Place the RotaChock® concentric with the bolt hole. Fit the RotaChock® SlimLine by rotating it clockwise and fill the GAP.

A correct installation should look like this: