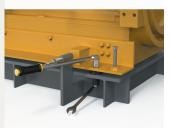

#### 4. Fill the GAP and release the jacking bolts

Place the RotaChock® concentric with the bolt hole. Fit the RotaChock® SlimLine by rotating it clockwise and fill the GAP.

A correct installation should look like this: