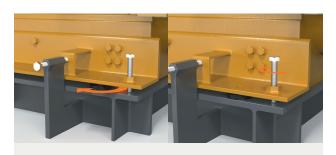

#### 4. Fill the GAP and release the jacking bolts

Place the RotaChock® concentric with the bolt hole. Fit the RotaChock® SlimLine by rotating it clockwise and fill the GAP.

A correct installation should look like this: