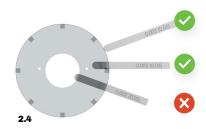

## 2 Check the chocking area

- 2.1 Check the GAP height, this should be within the adjustment range of the selected RotaChock®
- 2.2 Check the bolt size, this should be within the range of the selected RotaChock®
- 2.3 Check if the RotaChock® does not rock or wobble on the foundation
- 2.4 Check if the RotaChock® passes the feeler gauge test;
- 2.5 Check the contact area. The bottom of the RotaChock® should be supported entirely by the foundation. The thread diameter thus top part of SlimLine should be fully underneath the machine foot.