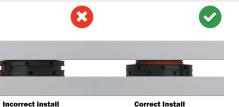

#### 4. Fill the GAP and release the jacking bolts

Place the RotaChock® concentric with the bolt hole. Fit the RotaChock® SlimLine by rotating it clockwise and fill the GAP.

A correct installation should look like this: